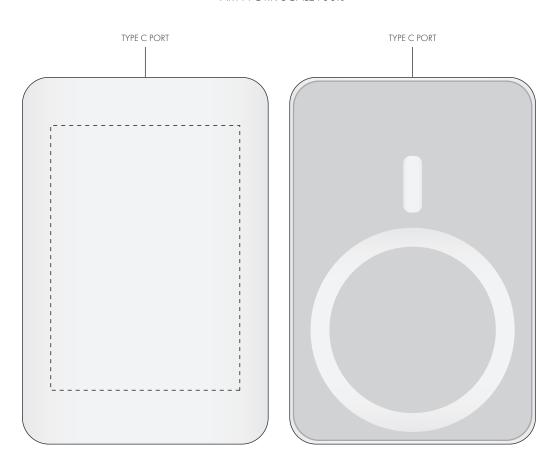

Your Ref: Quantity: Product Code: ZC1012 **Product Colour: WHITE** Our Ref: Version: 1

**PRINTING CONCERNS:** 

**PRODUCT INFO:** 

We stock this item in the following colours

## ARTWORK SCALE 100%

Product Image for visualisation - colours may vary

The dashed line is to demonstrate print area and will not appear on your printed item

- 1. Your order will not go in to print and production time cannot be confirmed, unless artwork has been approved via the online system.
- 2. Once printed, artwork cannot be amended, mistakes must be rectified at visual stage.
- 3. Claims for faulty goods will be honoured, only if the goods are returned to us. We will not issue credits/refunds for items that have been distributed. Please ensure that goods are satisfactory before distribution
- 4. We are not responsible for delays during transit.